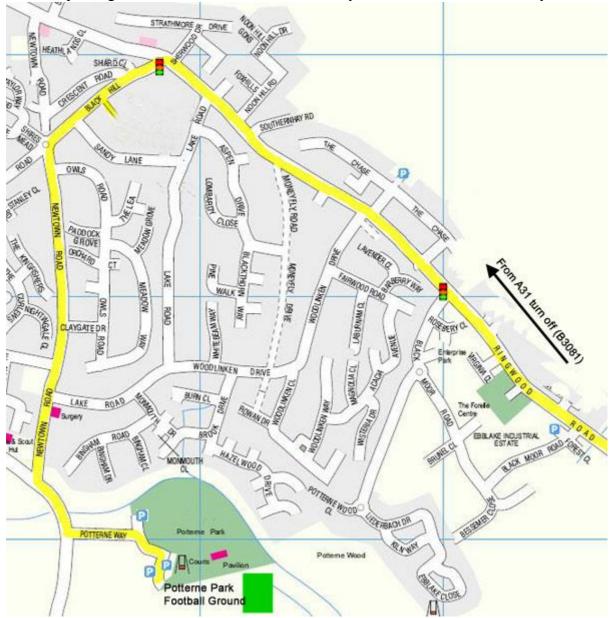

## Directions to Verwood Town FC Potterne Park Ground (Potterne Way, Verwood, BH21 6RS)

From the East

Take M27, becoming A31.

Turn off at Verwood/Matchams junctions just after Ringwood Town centre exit (immediately after Garage) to join the B3081.

Follow B3081 through Forest for approx. 4 miles coming into Verwood itself. At the second set of traffic lights turn left into Black Hill.

At roundabout take 1st exit left into Newtown Road. At the end of Newtown Road, turn left and then first left into Potterne Way. Follow the road into Potterne Park following two bends to the right. The main car parking area is situated to the left and right of this road (after the second bend). Additional car parking is available situated to the left after you have entered Potterne Way.